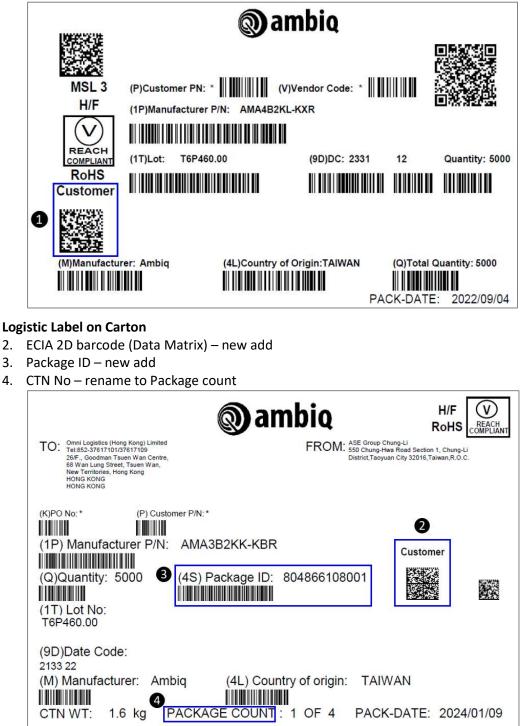

## **Summary of Changes**

- Inner Label on TR/MBB/Pizza Box
  - 1. ECIA 2D barcode (Data Matrix) new add

• Data Matrix content following ECIA standard

| HEADER                              | DATA STREAM                                                                                                                                                                        | TRAILER            |
|-------------------------------------|------------------------------------------------------------------------------------------------------------------------------------------------------------------------------------|--------------------|
| [)> <sup>R</sup> S06 <sup>G</sup> S | P596-777A1-ND <sup>G</sup> <sub>S</sub> 1PXAF4444 <sup>G</sup> <sub>S</sub> Q3 <sup>G</sup> <sub>S</sub> 10D1452 <sup>G</sup> <sub>S</sub> 1TBF1103 <sup>G</sup> <sub>S</sub> 4LUS | R <sub>S</sub> EOT |